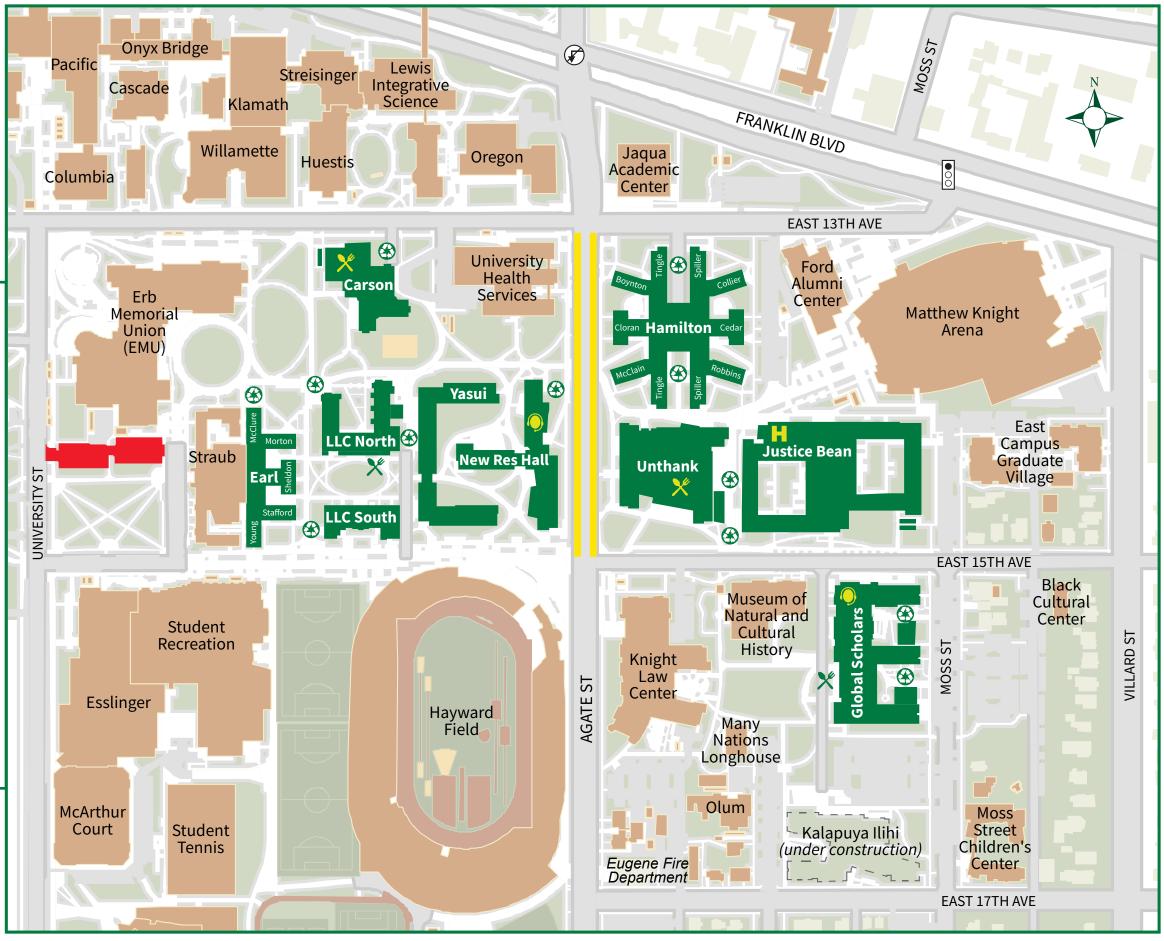

## Earl Hall

•00

30-minute free active loading zone, June 9–13

Bike lanes closed, June 9–13

Westbound Franklin Blvd.—turn left at 13th Ave. stoplight next to Matthew Knight Arena

Westbound Franklin Blvd.—no left turn onto Agate St.

Construction

Residence halls

Campus buildings

- Housing service center
- Y Food and dining
- H University Housing office
- Trash and recycling locations

Please do not park in reserved or ADA spaces, even those within loading zones.

University Housing 541-346-4277 • housing@uoregon.edu • housing.uoregon.edu

Accurate as of May 2025. Download PDF of this map at housing.uoregon.edu/moveout.