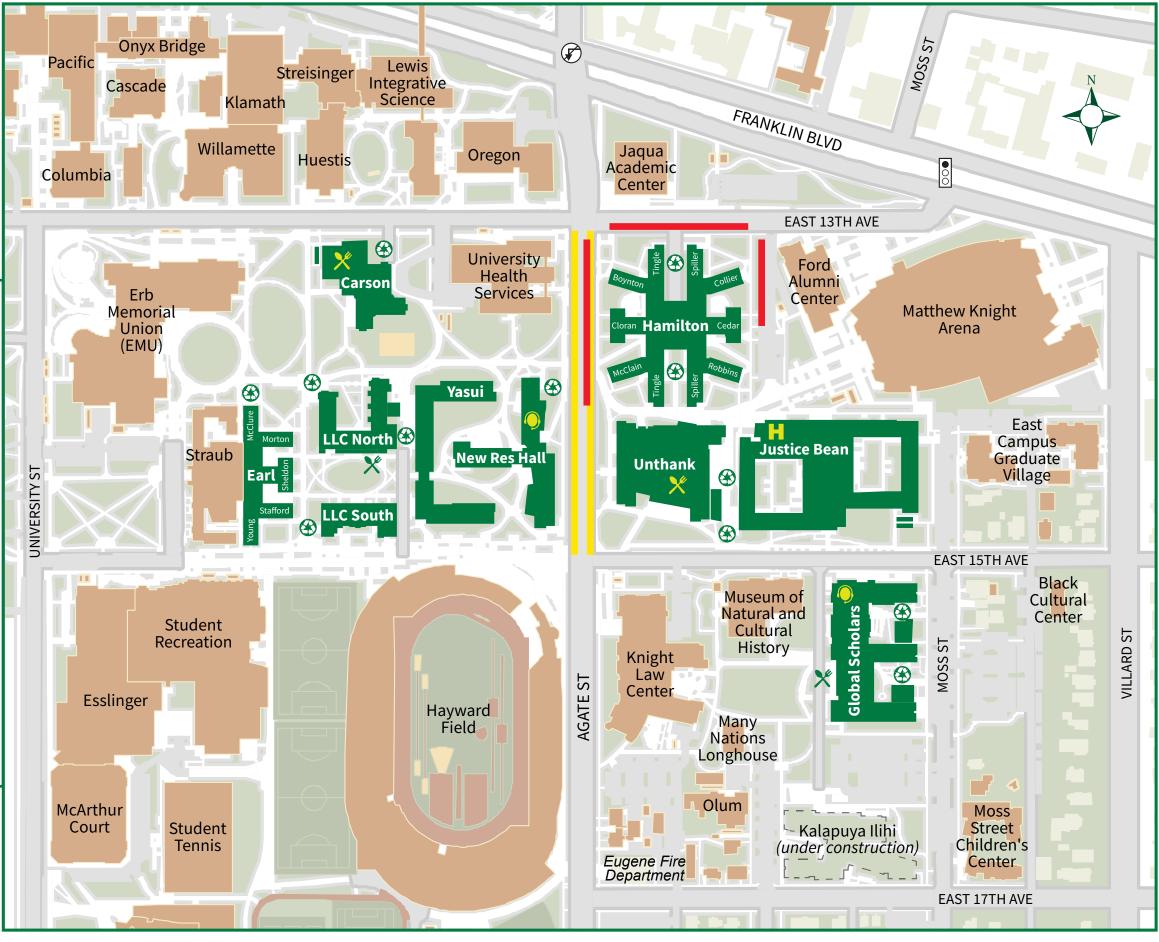

## 2025 MOVE-OUT

## **Hamilton Hall**

•00

30-minute free active loading zone, June 9–13

Bike lanes closed, June 9–13

Westbound Franklin Blvd.—turn left at 13th Ave. stoplight next to Matthew Knight Arena

Westbound Franklin Blvd.—no left turn onto Agate St.

Construction

Residence halls

Campus buildings

- Housing service center
- Y Food and dining
- H University Housing office
- Trash and recycling locations

Please do not park in reserved or ADA spaces, even those within loading zones.

University Housing 541-346-4277 • housing@uoregon.edu • housing.uoregon.edu

Accurate as of May 2025. Download PDF of this map at housing.uoregon.edu/moveout.