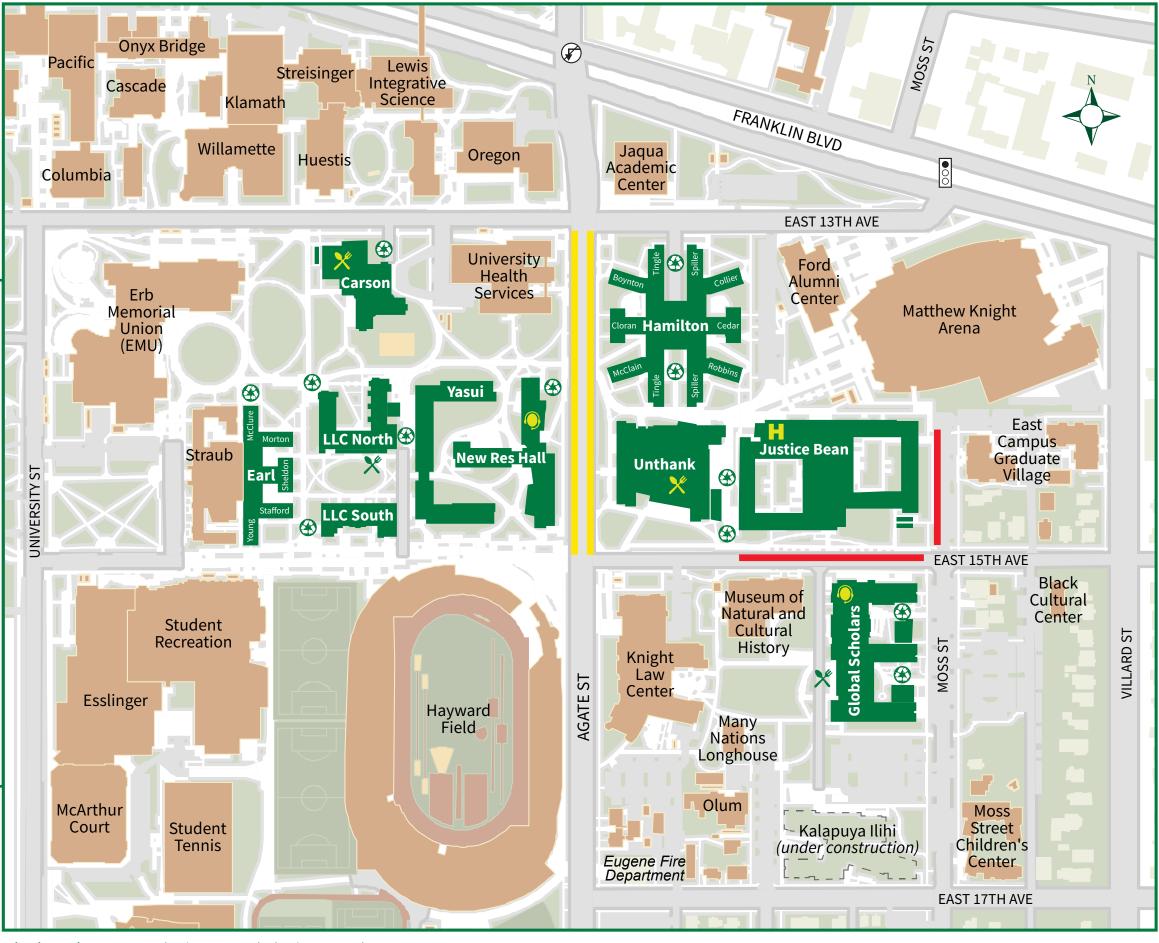

## **Justice Bean Hall**

30-minute free active loading zone, June 9–13

Bike lanes closed, June 9–13

Westbound Franklin Blvd.—turn left at 13th Ave. stoplight next to Matthew Knight Arena

Westbound Franklin Blvd.—no left turn onto Agate St.

Construction

•00

Residence halls

Campus buildings

- Housing service center
- Y Food and dining
- H University Housing office
- Trash and recycling locations

Please do not park in reserved or ADA spaces, even those within loading zones.

University Housing 541-346-4277 • housing@uoregon.edu • housing.uoregon.edu

Accurate as of May 2025. Download PDF of this map at housing.uoregon.edu/moveout.