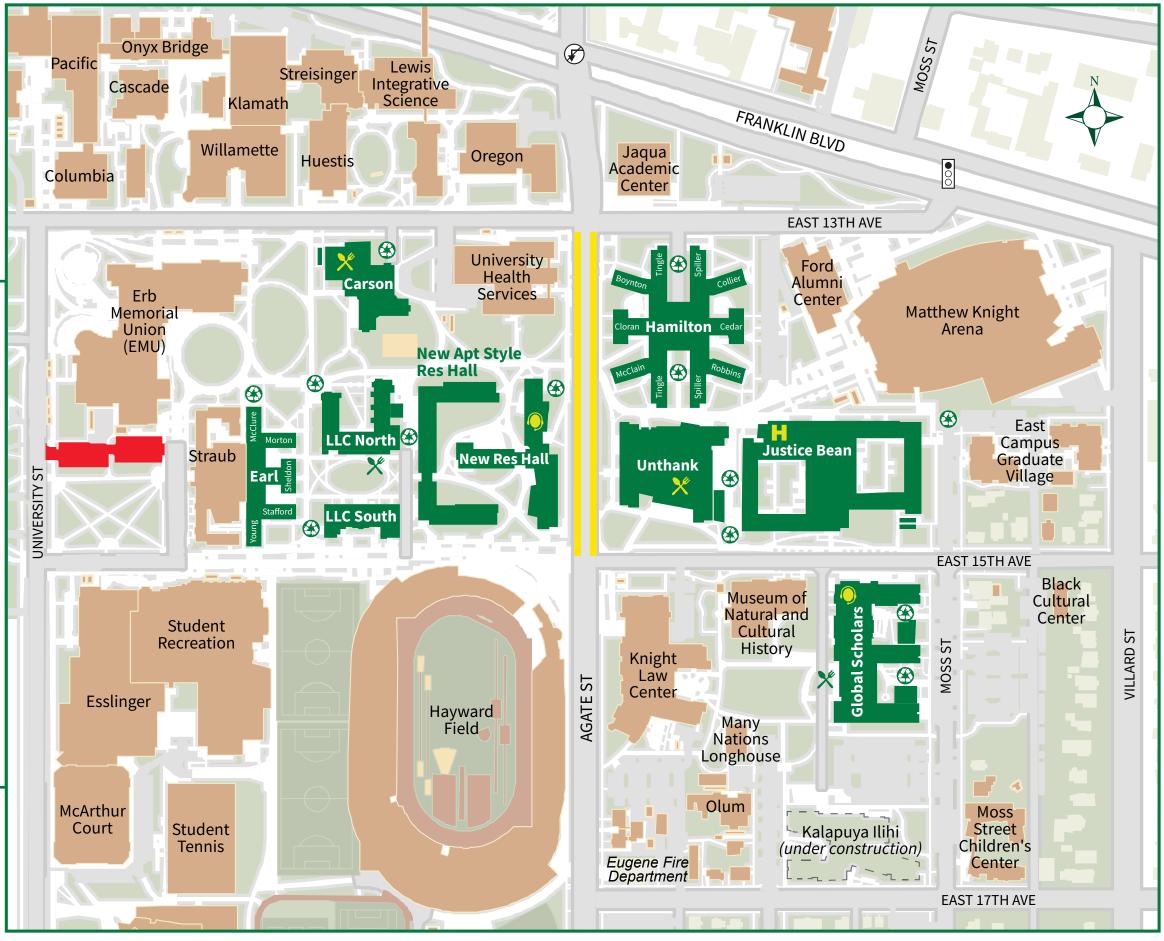

## 2024 MOVE-OUT

## Earl Hall

•00

30-minute free active loading zone, June 12–14

Bike lanes closed, June 12–14

Westbound Franklin Blvd.—turn left at 13th Ave. stoplight next to Matthew Knight Arena

Westbound Franklin Blvd.—no left turn onto Agate St.

Construction

Residence halls

Campus buildings

Housing service center

- Y Food and dining
- H University Housing office
- Trash and recycling locations

Please do not park in reserved or ADA spaces, even those within loading zones.

University Housing 541-346-4277 • housing@uoregon.edu • housing.uoregon.edu

Accurate as of May 2024. Download PDF of this map at housing.uoregon.edu/moveout.