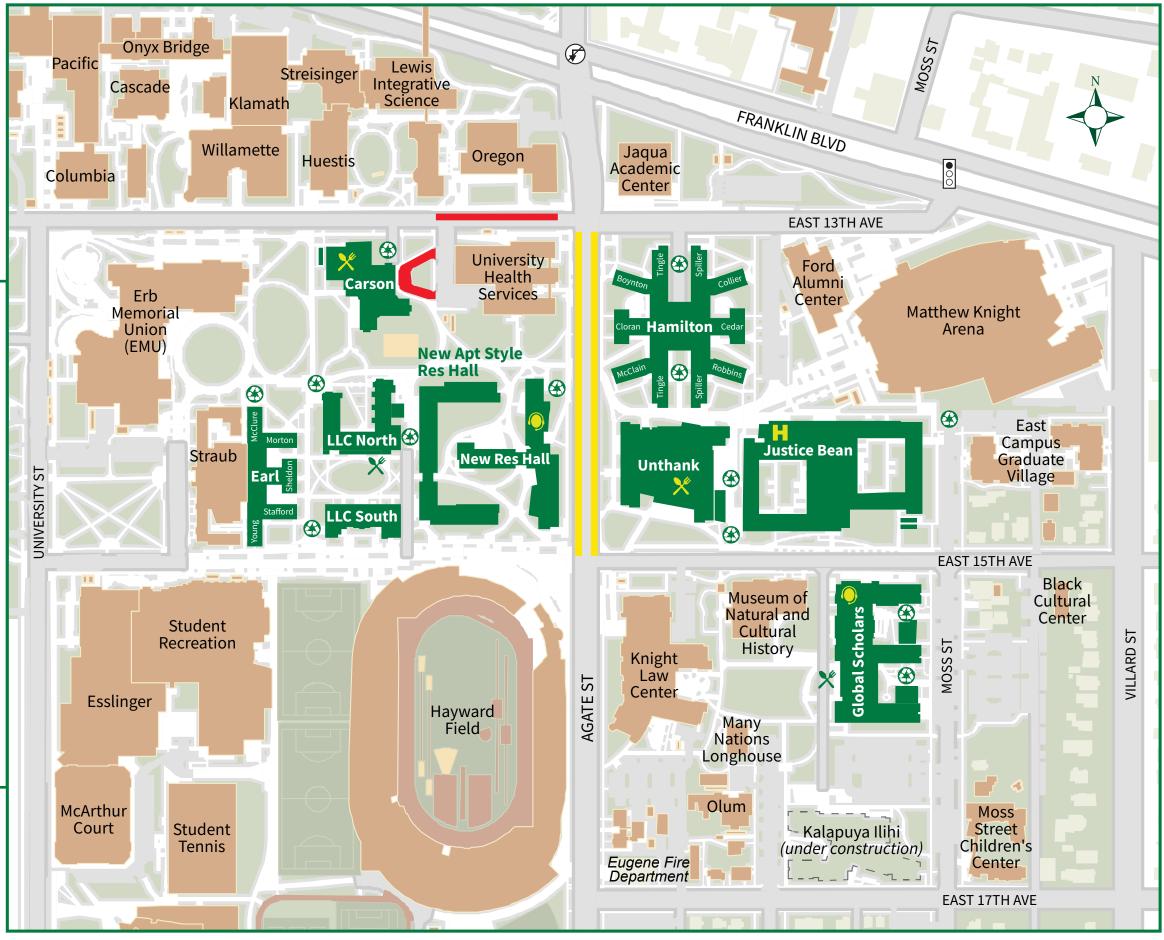

## 2024 MOVE-OUT

## **New Apartment-Style Hall**

30-minute free active loading zone, June 12–14

Bike lanes closed, June 12–14

Westbound Franklin Blvd.—turn left at 13th Ave. stoplight next to Matthew Knight Arena

Westbound Franklin Blvd.—no left turn onto Agate St.

Construction

•00

Residence halls

Campus buildings

Housing service center

- **Food** and dining
- H University Housing office
- Trash and recycling locations

Please do not park in reserved or ADA spaces, even those within loading zones.

University Housing 541-346-4277 • housing@uoregon.edu • housing.uoregon.edu

Accurate as of May 2024. Download PDF of this map at housing.uoregon.edu/moveout.