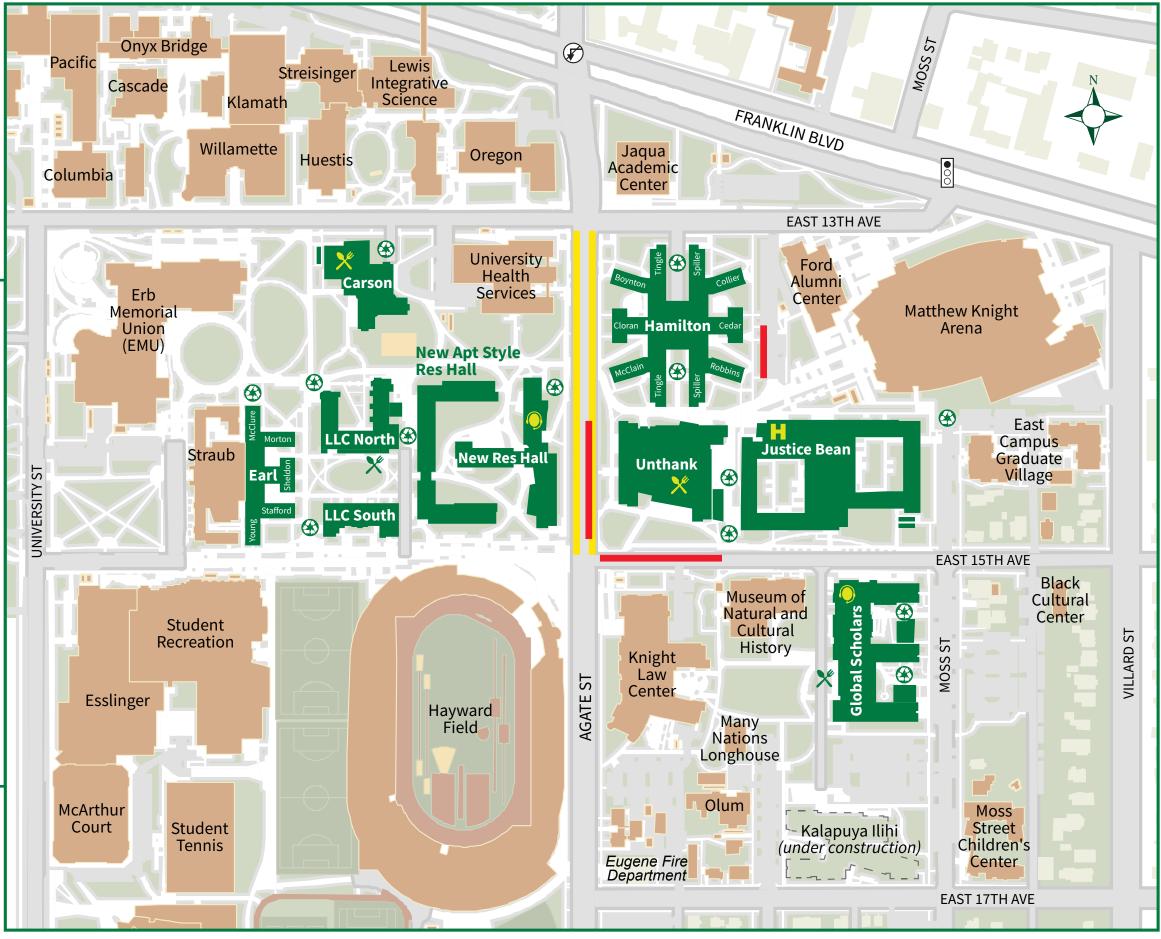

## 2024 MOVE-OUT

## **Unthank Hall**

•00

30-minute free active loading zone, June 12–14

Bike lanes closed, June 12–14

Westbound Franklin Blvd.—turn left at 13th Ave. stoplight next to Matthew Knight Arena

Westbound Franklin Blvd.—no left turn onto Agate St.

Construction

Residence halls

Campus buildings

- Housing service center
- Y Food and dining
- H University Housing office
- Trash and recycling locations

Please do not park in reserved or ADA spaces, even those within loading zones.

University Housing 541-346-4277 • housing@uoregon.edu • housing.uoregon.edu

Accurate as of May 2024. Download PDF of this map at housing.uoregon.edu/moveout.